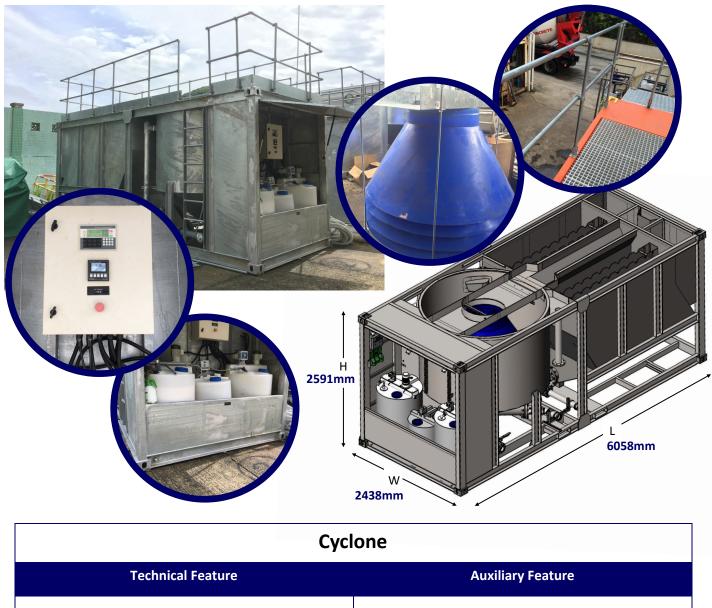

## CCG CYCLONE 60 WATER & WASTEWATER FILTRATION SYSTEM

Standard ISO Container

2 Stages for Sedimentation

3 Stages for Oil Removal

No Choking Design

**Mechanical Feature** 

**PLC Control** 

Secondary Containment Compartment

Handrail and Grating

**Material & Coating** 

ISR Tank with Conical Filters for Mixing and Settling

Lamella Plate Settlers for Enhanced Settling

Mild Steel

Hot Dip Zinc Galvanized

## **DATA & SPECIFICATION**

| Dimension (mm)                      |                                                                                   |  |
|-------------------------------------|-----------------------------------------------------------------------------------|--|
|                                     | 6058(L) x 2438(W) x 2591(H)                                                       |  |
| <b>Naterial</b>                     | Mild Steel                                                                        |  |
| Capacity (m³/h)                     | 60                                                                                |  |
| General System                      | (1x) Impinging Stream Reactor with Conical Filter                                 |  |
|                                     | (1x) Lamella Universal Processing Chamber with<br>Lamella Block Filter            |  |
|                                     | (1x) System Control Panel                                                         |  |
| Piping                              | (1x) Stainless Steel Static Inline Mixer                                          |  |
|                                     | (1x) UPVC Chemical Injection/ Mixing Pipe                                         |  |
|                                     | Influent Inlet: DN100 (4")                                                        |  |
|                                     | Effluent Outlet: DN150 (4″)                                                       |  |
|                                     | Sludge Outlet: DN100 (4")                                                         |  |
| Chemical Dosing/ Preparation System | (2x) Chemical Tanks                                                               |  |
|                                     | (2x) Dosing Pumps                                                                 |  |
|                                     | (2x) Level Switches                                                               |  |
|                                     | (2x) Chemical Mixers                                                              |  |
|                                     | Chemical Dispenser                                                                |  |
| oH Adjustment System                | (1x) Acid Storage Tank                                                            |  |
|                                     | (1x) Acid Dosing Pump (with Display, Programmable)                                |  |
| Chemical Safety Spill Protection    | Secondary Containment Compartment (Built in)                                      |  |
| Auto Desludge System                | (1x) Electrical Actuated Valve                                                    |  |
| PLC Control Panel                   | Dimension (mm): 600(L) x 260(W) x 800(H)                                          |  |
|                                     | Man-machine Interface (MMI)                                                       |  |
| inishing/ Painting Work             | Hot Dip Zinc Galvanized                                                           |  |
| afety                               | Eyewash                                                                           |  |
|                                     | Chemical Preparation Box (Apron, Goggles, Gloves)<br>Handrail, Grating and Ladder |  |