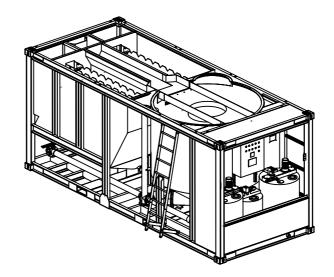

## **DATA & SPECIFICATION**

| Dimension (mm)                      |                                                                                   |  |
|-------------------------------------|-----------------------------------------------------------------------------------|--|
|                                     | 6058(L) x 2438(W) x 2591(H)                                                       |  |
| <b>Naterial</b>                     | Mild Steel                                                                        |  |
| Capacity (m³/h)                     | 60                                                                                |  |
| General System                      | (1x) Impinging Stream Reactor with Conical Filter                                 |  |
|                                     | (1x) Lamella Universal Processing Chamber with<br>Lamella Block Filter            |  |
|                                     | (1x) System Control Panel                                                         |  |
| Piping                              | (1x) Stainless Steel Static Inline Mixer                                          |  |
|                                     | (1x) UPVC Chemical Injection/ Mixing Pipe                                         |  |
|                                     | Influent Inlet: DN100 (4")                                                        |  |
|                                     | Effluent Outlet: DN150 (4″)                                                       |  |
|                                     | Sludge Outlet: DN100 (4")                                                         |  |
| Chemical Dosing/ Preparation System | (2x) Chemical Tanks                                                               |  |
|                                     | (2x) Dosing Pumps                                                                 |  |
|                                     | (2x) Level Switches                                                               |  |
|                                     | (2x) Chemical Mixers                                                              |  |
|                                     | Chemical Dispenser                                                                |  |
| oH Adjustment System                | (1x) Acid Storage Tank                                                            |  |
|                                     | (1x) Acid Dosing Pump (with Display, Programmable)                                |  |
| Chemical Safety Spill Protection    | Secondary Containment Compartment (Built in)                                      |  |
| Auto Desludge System                | (1x) Electrical Actuated Valve                                                    |  |
| PLC Control Panel                   | Dimension (mm): 600(L) x 260(W) x 800(H)                                          |  |
|                                     | Man-machine Interface (MMI)                                                       |  |
| inishing/ Painting Work             | Hot Dip Zinc Galvanized                                                           |  |
| afety                               | Eyewash                                                                           |  |
|                                     | Chemical Preparation Box (Apron, Goggles, Gloves)<br>Handrail, Grating and Ladder |  |

LEFT SIDE VIEW

RIGHT SIDE VIEW

|                            |                              |                                                                                                                                | DATE<br>DATE                                                                                                                                                             |
|----------------------------|------------------------------|--------------------------------------------------------------------------------------------------------------------------------|--------------------------------------------------------------------------------------------------------------------------------------------------------------------------|
| TITLE<br>LY, DEI<br>TEWATI | LIVERY & INS<br>ER FILTRATIO |                                                                                                                                | DF                                                                                                                                                                       |
|                            |                              | IERAL ARRAI                                                                                                                    | NGEMENT                                                                                                                                                                  |
| NING I                     | ΝΟ.                          |                                                                                                                                | SCALE                                                                                                                                                                    |
| art                        | oon (                        | ntal<br>Grou                                                                                                                   | р                                                                                                                                                                        |
|                            |                              | NO.<br>TRACT NO.<br>TITLE<br>LY, DELIVERY & INS<br>TEWATER FILTRATIO<br>CYCLONE 60<br>WING TITLE<br>CYCLONE 60 GEN<br>WING NO. | NO.<br>TRACT NO.<br>TITLE<br>LY, DELIVERY & INSTALLATION OF<br>TEWATER FILTRATION<br>G CYCLONE 60<br>WING TITLE<br>G CYCLONE 60 GENERAL ARRAN<br>WING NO.<br>CYCLONE MO. |