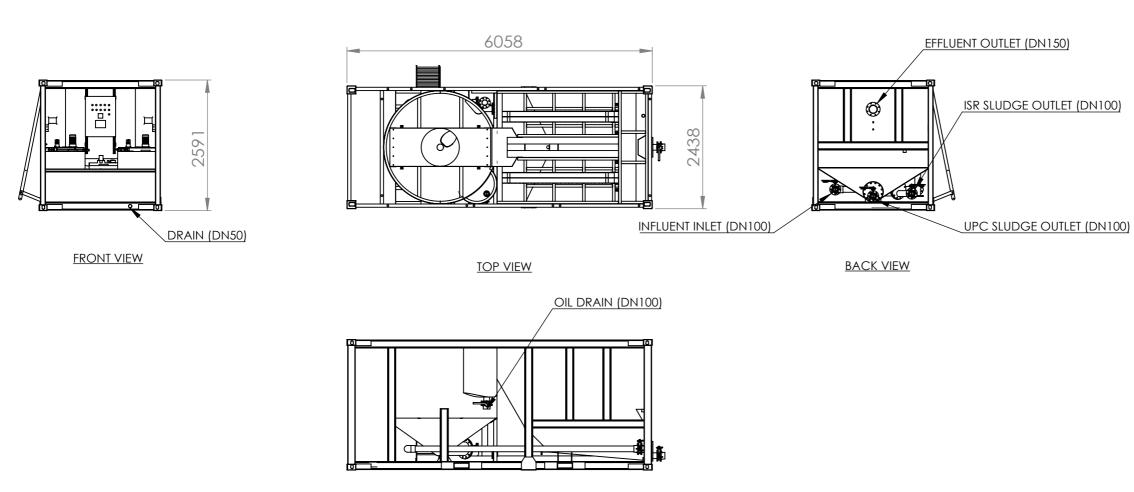

## **DATA & SPECIFICATION**

| Dimension (mm)                      |                                                                                   |  |
|-------------------------------------|-----------------------------------------------------------------------------------|--|
|                                     | 6058(L) x 2438(W) x 2591(H)                                                       |  |
| <b>Naterial</b>                     | Mild Steel                                                                        |  |
| Capacity (m³/h)                     | 60                                                                                |  |
| General System                      | (1x) Impinging Stream Reactor with Conical Filter                                 |  |
|                                     | (1x) Lamella Universal Processing Chamber with<br>Lamella Block Filter            |  |
|                                     | (1x) System Control Panel                                                         |  |
| Piping                              | (1x) Stainless Steel Static Inline Mixer                                          |  |
|                                     | (1x) UPVC Chemical Injection/ Mixing Pipe                                         |  |
|                                     | Influent Inlet: DN100 (4")                                                        |  |
|                                     | Effluent Outlet: DN150 (4″)                                                       |  |
|                                     | Sludge Outlet: DN100 (4")                                                         |  |
| Chemical Dosing/ Preparation System | (2x) Chemical Tanks                                                               |  |
|                                     | (2x) Dosing Pumps                                                                 |  |
|                                     | (2x) Level Switches                                                               |  |
|                                     | (2x) Chemical Mixers                                                              |  |
|                                     | Chemical Dispenser                                                                |  |
| oH Adjustment System                | (1x) Acid Storage Tank                                                            |  |
|                                     | (1x) Acid Dosing Pump (with Display, Programmable)                                |  |
| Chemical Safety Spill Protection    | Secondary Containment Compartment (Built in)                                      |  |
| Auto Desludge System                | (1x) Electrical Actuated Valve                                                    |  |
| PLC Control Panel                   | Dimension (mm): 600(L) x 260(W) x 800(H)                                          |  |
|                                     | Man-machine Interface (MMI)                                                       |  |
| inishing/ Painting Work             | Hot Dip Zinc Galvanized                                                           |  |
| afety                               | Eyewash                                                                           |  |
|                                     | Chemical Preparation Box (Apron, Goggles, Gloves)<br>Handrail, Grating and Ladder |  |